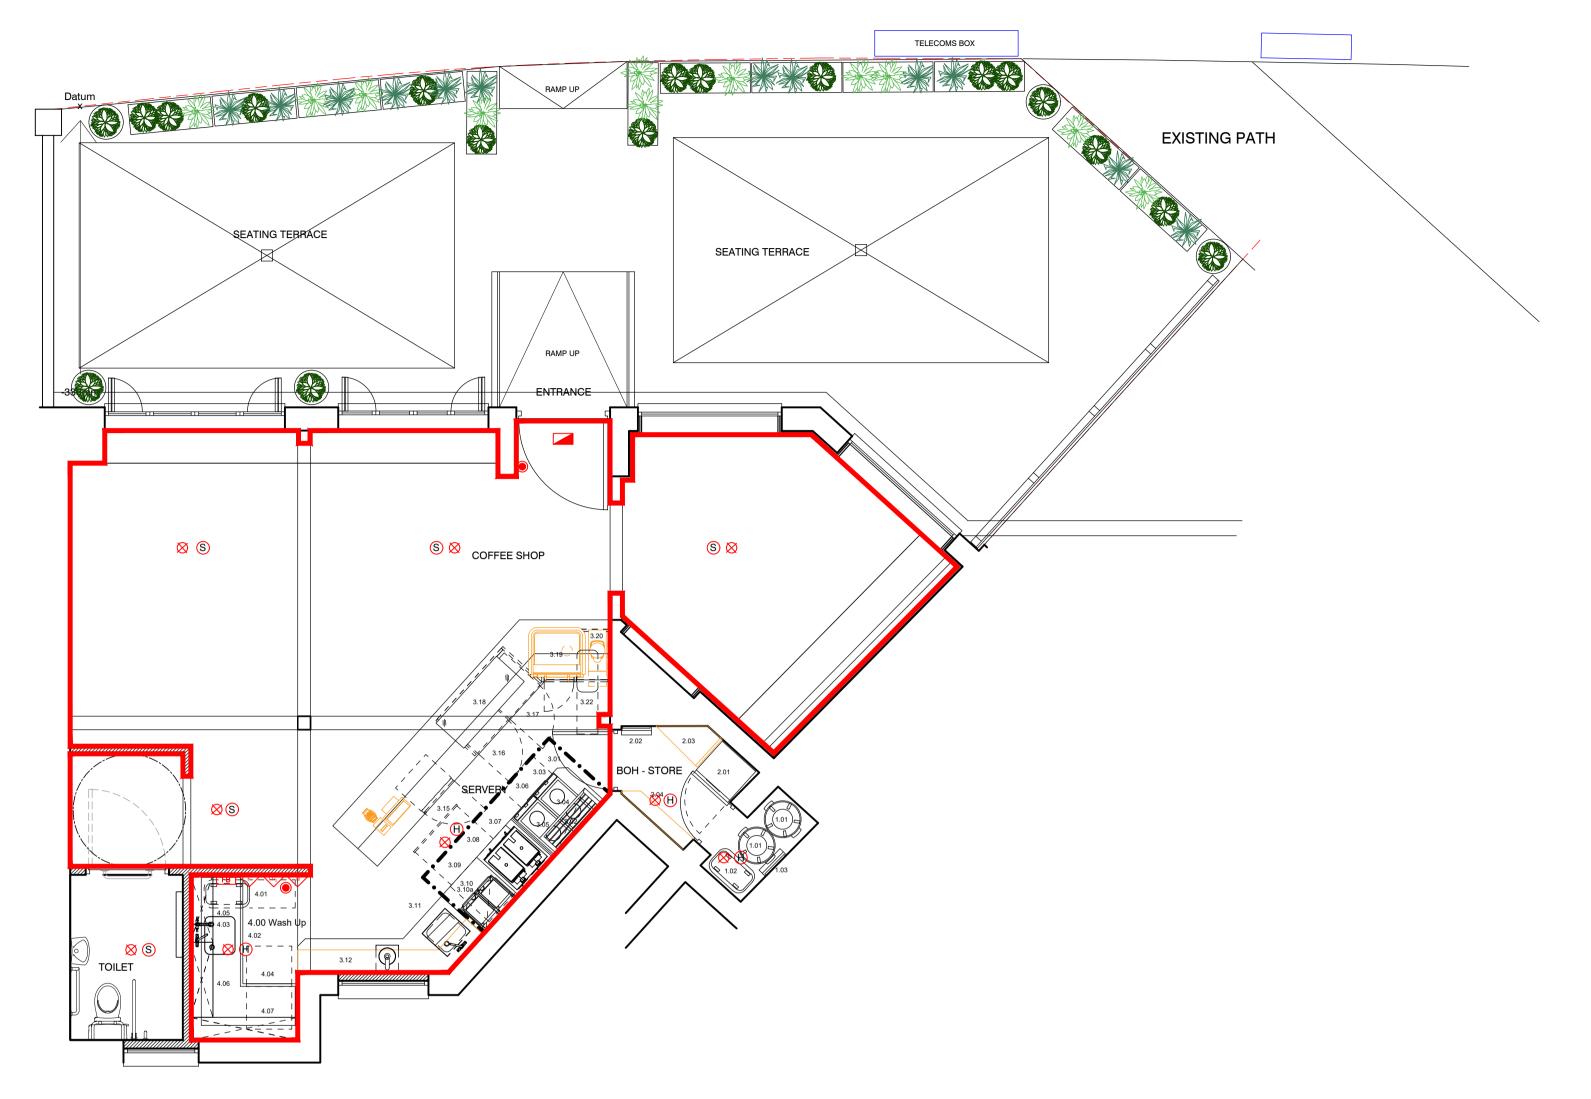

## FIRE FIGHTING EQUIP & EMERGENCY LIGHTING.

MULTI USE FOAM EXTINGUISHER (13A 144B RATING)

CO2 EXTINGUISHER (34B ELECTRICAL)

WET CHEMICAL EXTINGUISHER (13A 75F RATING) APPROPRIATE EXTINGUISHER SIGNS TO BE INSTALLED FOAM

FB FIRE BLANKET

GENERAL EMERGENCY LIGHT

S (H) SMOKE / HEAT DETECTOR (AS APPROPRIATE FOR AREA) & SOUNDER. SOUNDER MAY BE SEPARATE IN SOME LOCATIONS.

MAINTAINED EXIT BOX
WITH DIRECTION ARROW WHERE NOTED.

MANUAL CALL POINT
(STAFF FIRE SAFETY NOTICES TO B.O.H. LOCATIONS)

ALL SYMBOLS ARE SHOWN TO INDICATE THAT AREA / ROOM SHOULD BE PROVIDED WITH THE RELEVANT FACILITY AND DO NOT NECESSARILY REPRESENT ACTUAL POSITIONS.

AREA FOR LICENSABLE ACTIVITIES

ITEMS SHOWN ON THIS PLAN WHICH ARE NOT REQUIRED BY THE PLANS REGULATIONS ARE FOR ILLUSTRATIVE PURPOSES ONLY, AND DO NOT FORM PART OF THE LICENCE. THESE ITEMS MAY BE MOVED AT THE DISCRETION OF THE LICENCE HOLDER. THE CURRENT LOCATION OF THE FIRE SAFETY EQUIPMENT SAY OTHER SAFETY SCUIPMENT IS AS SHOWN. THESE ITEMS MAY BE MOVED FROM TIME TO TIME WITH AGREEMENT OF THE FIRE OFFICER OR AFTER FIRE RISK ASSESSMENT.

PROPOSED LAYOUT

DARKHORSE COFFEE

YORK

JOB TITLE

DRAWING TITLE LICENSING PLAN

REVISION DRAWING NUMBER 1685\_04\_001 SCALE SHEET SIZE 1:50 DRAWN BY CHECKED BY 17/04/2023 RC RC

JMDA LTD 2 The Holmes Skipwith, York, YO8 5SL **T:** 01757 288 399 info@jmdaltd.co.uk